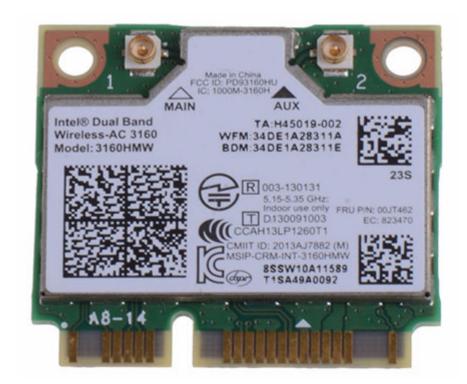

49.95 EUR incl. 19% VAT, plus shipping

Half-Height Mini-PCle

FRU 00JT462: Lenovo M40/M30 or Linux

The 802.11ac, dual-band, 1x1 Wi-Fi plus Bluetooth\* adapter lets you move at the speed of life with faster speeds (up to 433 Mbps1), higher capacity, broader coverage, and longer battery life. Combined with 4th generation Intel® Core™ processors and exceptional Intel® wireless innovations, the Intel® Dual Band Wireless-AC 3160 dramatically reshapes your connected experience at home, work, or on the go.

### **Essentials**

Status Launched

Einführungsdatum Q3'13
Mainboard-Format Mini-PCle
Gewicht (in Gramm) 3,4
Betriebstemperatur 0°-80°C

Geeignete Betriebssysteme Win7, Win8, Linux (limited features)

**Networking Specifications** 

TX/RX Streams 1x1

Bands 2.4/5GHz Max. Geschwindigkeit 433 Mbps

Wi-Fi ZERTIFIZIERT\* 802.11ac, a/b/g, n Compliance FIPS, FISMA

Integrierte Bluetooth-Technologie Yes

Typ der Systemschnittstelle: PCIe, USB

**Advanced Technologies** 